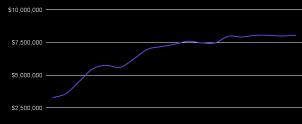

# Assets by Network - Fantom

| Fanto                   | m Reserve over time (EOM \$ Value)                                                                                                                                                                                                                                                                                                                                                                                                                                                                                                                                                                                                                                                                                                                                                                                                                                                                                                                                                                                                                                                                                                                                                                                                                                                                                                                                                                                                                                                                                                                                                                                                                                                                                                                                                                                                                                                                                                                                                                                                                                                                                             |
|-------------------------|--------------------------------------------------------------------------------------------------------------------------------------------------------------------------------------------------------------------------------------------------------------------------------------------------------------------------------------------------------------------------------------------------------------------------------------------------------------------------------------------------------------------------------------------------------------------------------------------------------------------------------------------------------------------------------------------------------------------------------------------------------------------------------------------------------------------------------------------------------------------------------------------------------------------------------------------------------------------------------------------------------------------------------------------------------------------------------------------------------------------------------------------------------------------------------------------------------------------------------------------------------------------------------------------------------------------------------------------------------------------------------------------------------------------------------------------------------------------------------------------------------------------------------------------------------------------------------------------------------------------------------------------------------------------------------------------------------------------------------------------------------------------------------------------------------------------------------------------------------------------------------------------------------------------------------------------------------------------------------------------------------------------------------------------------------------------------------------------------------------------------------|
| \$25,000 -              |                                                                                                                                                                                                                                                                                                                                                                                                                                                                                                                                                                                                                                                                                                                                                                                                                                                                                                                                                                                                                                                                                                                                                                                                                                                                                                                                                                                                                                                                                                                                                                                                                                                                                                                                                                                                                                                                                                                                                                                                                                                                                                                                |
| \$20,000 -              |                                                                                                                                                                                                                                                                                                                                                                                                                                                                                                                                                                                                                                                                                                                                                                                                                                                                                                                                                                                                                                                                                                                                                                                                                                                                                                                                                                                                                                                                                                                                                                                                                                                                                                                                                                                                                                                                                                                                                                                                                                                                                                                                |
| \$15,000 -              |                                                                                                                                                                                                                                                                                                                                                                                                                                                                                                                                                                                                                                                                                                                                                                                                                                                                                                                                                                                                                                                                                                                                                                                                                                                                                                                                                                                                                                                                                                                                                                                                                                                                                                                                                                                                                                                                                                                                                                                                                                                                                                                                |
| \$10,000 -              |                                                                                                                                                                                                                                                                                                                                                                                                                                                                                                                                                                                                                                                                                                                                                                                                                                                                                                                                                                                                                                                                                                                                                                                                                                                                                                                                                                                                                                                                                                                                                                                                                                                                                                                                                                                                                                                                                                                                                                                                                                                                                                                                |
| \$5,000 -               |                                                                                                                                                                                                                                                                                                                                                                                                                                                                                                                                                                                                                                                                                                                                                                                                                                                                                                                                                                                                                                                                                                                                                                                                                                                                                                                                                                                                                                                                                                                                                                                                                                                                                                                                                                                                                                                                                                                                                                                                                                                                                                                                |
| \$0 -<br>2 <sup>0</sup> | De troughting the troughting the troughting the strip th |