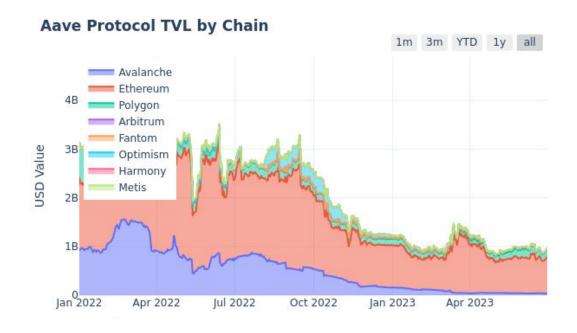

# **Aave Pools Overview**

Total Deposits (All Pools)

\$8.5B

Stable rate loans (All Pools)

\$33.7M

Variable rate loans (All Pools)

\$2.8B

Total Borrowed (All Pools)

\$2.8B

| A         | Nave Protocol Deposits, Loans & TVL                 |      |    | AND DESCRIPTION OF THE PERSON | orași (emili |     |
|-----------|-----------------------------------------------------|------|----|-------------------------------------------------------------------------------------------------------------------------------------------------------------------------------------------------------------------------------------------------------------------------------------------------------------------------------------------------------------------------------------------------------------------------------------------------------------------------------------------------------------------------------------------------------------------------------------------------------------------------------------------------------------------------------------------------------------------------------------------------------------------------------------------------------------------------------------------------------------------------------------------------------------------------------------------------------------------------------------------------------------------------------------------------------------------------------------------------------------------------------------------------------------------------------------------------------------------------------------------------------------------------------------------------------------------------------------------------------------------------------------------------------------------------------------------------------------------------------------------------------------------------------------------------------------------------------------------------------------------------------------------------------------------------------------------------------------------------------------------------------------------------------------------------------------------------------------------------------------------------------------------------------------------------------------------------------------------------------------------------------------------------------------------------------------------------------------------------------------------------------|--------------|-----|
|           |                                                     | 1m   | 3m | YTD                                                                                                                                                                                                                                                                                                                                                                                                                                                                                                                                                                                                                                                                                                                                                                                                                                                                                                                                                                                                                                                                                                                                                                                                                                                                                                                                                                                                                                                                                                                                                                                                                                                                                                                                                                                                                                                                                                                                                                                                                                                                                                                           | 1y           | all |
|           | 7 Total Deposits 25B Total Loans Total Value Locked |      |    |                                                                                                                                                                                                                                                                                                                                                                                                                                                                                                                                                                                                                                                                                                                                                                                                                                                                                                                                                                                                                                                                                                                                                                                                                                                                                                                                                                                                                                                                                                                                                                                                                                                                                                                                                                                                                                                                                                                                                                                                                                                                                                                               |              |     |
|           | 20B W ) /                                           |      |    |                                                                                                                                                                                                                                                                                                                                                                                                                                                                                                                                                                                                                                                                                                                                                                                                                                                                                                                                                                                                                                                                                                                                                                                                                                                                                                                                                                                                                                                                                                                                                                                                                                                                                                                                                                                                                                                                                                                                                                                                                                                                                                                               |              |     |
| USD Value | 15B<br>10B                                          |      | ~~ | m                                                                                                                                                                                                                                                                                                                                                                                                                                                                                                                                                                                                                                                                                                                                                                                                                                                                                                                                                                                                                                                                                                                                                                                                                                                                                                                                                                                                                                                                                                                                                                                                                                                                                                                                                                                                                                                                                                                                                                                                                                                                                                                             | L.A.         | ~~  |
|           | 30 mary mary mary mary mary mary mary mary          |      |    |                                                                                                                                                                                                                                                                                                                                                                                                                                                                                                                                                                                                                                                                                                                                                                                                                                                                                                                                                                                                                                                                                                                                                                                                                                                                                                                                                                                                                                                                                                                                                                                                                                                                                                                                                                                                                                                                                                                                                                                                                                                                                                                               |              |     |
|           | 0<br>Jan 2022 Apr 2022 Jul 2022 Oct 2022 Jan        | 2023 |    | Apr 202                                                                                                                                                                                                                                                                                                                                                                                                                                                                                                                                                                                                                                                                                                                                                                                                                                                                                                                                                                                                                                                                                                                                                                                                                                                                                                                                                                                                                                                                                                                                                                                                                                                                                                                                                                                                                                                                                                                                                                                                                                                                                                                       | 3            |     |