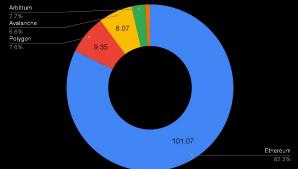

# Treasury Assets - All Networks USD (m)

Treasury assets across all networks have been included within the analysis and breakdown. We have split the treasury by asset and also by chain. This includes the following;

- Aave Ecosystem Reserve
- Arbitrum
- Avalanche
- Fantom
- Harmony
- Optimism
- Polygon
- Metis

The treasury composition is largely Aave (68.31%) and stablecoin assets (21.01%).