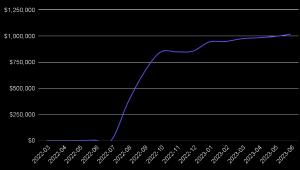

# Assets by Network - Avalanche

#### Avalanche Reserve over time (EOM \$ Value)

| \$0                          |                                  |                                                                                                     |                 |
|------------------------------|----------------------------------|-----------------------------------------------------------------------------------------------------|-----------------|
|                              | 8.60.60.60.60.40                 | 10 11 12 01                                                                                         | 0 00 00 00      |
| 201, 2011, 2011, 2011, 2011, | *<br>2011-2011-2011-2011-2011-20 | yr, <sup>1</sup> 8yr, <sup>1</sup> 8yr, <sup>1</sup> 8y <sub>9</sub> , <sup>1</sup> 8y <sub>9</sub> | JOG JOG JOG JOG |