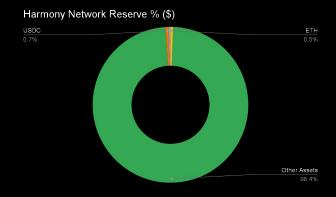

# Assets by Network - Harmony

| Symbol       | EOM Balance | Increase/(Decrease) from May |
|--------------|-------------|------------------------------|
| TOKENS       | \$          | %                            |
| Other Assets | 52,828      | (1.31)                       |
| USDC         | 355         | 11.23                        |
| ETH          | 281         | 4.37                         |
| WBTC         | 154         | 14.46                        |
| USDT         | 45          | (0.03)                       |
| DAI          | 9           | 0.01                         |
| AAVE         | 0           | 8.97                         |
| TOTAL        | 53,672      |                              |