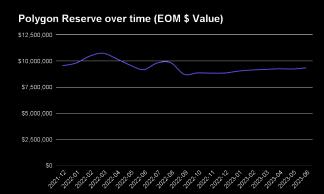

# Assets by Network - Polygon

| Symbol        | EOM Balance | Increase/(Decrease)<br>from May |
|---------------|-------------|---------------------------------|
| TOKENS        | \$          | %                               |
| USDC          | 3,818,942   | 1.5                             |
| DAI           | 3,386,387   | 0.9                             |
| USDT          | 1,388,361   | 0.64                            |
| ETH           | 477,382     | 4.93                            |
| WMATIC        | 194,972     | (9.55)                          |
| Other Assets  | 48,259      | 27.34                           |
| WBTC          | 18,922      | 21.52                           |
| CRV           | 13,644      | 5.76                            |
| Other Stables | 7,193       | 7.24                            |
| AAVE          | 710         | 24.89                           |
| TOTAL         | 9,354,772   |                                 |