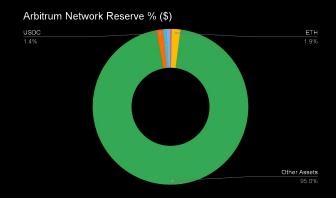

# **Assets by Network - Arbitrum**

| Symbol | EOM Balance | Increase/(Decrease)<br>from May |  |
|--------|-------------|---------------------------------|--|
| TOKENS | \$          | %                               |  |
| ARB    | 3,118,957   | 0.52                            |  |
| ETH    | 62,256      | 41.87                           |  |
| USDC   | 45,118      | 29.07                           |  |
| WBTC   | 28,675      | 21.63                           |  |
| USDT   | 22,535      | 21.73                           |  |
| DAI    | 6,371       | 22.09                           |  |
| AAVE   | 115         | 10.41                           |  |
| TOTAL  | 3,284,027   |                                 |  |