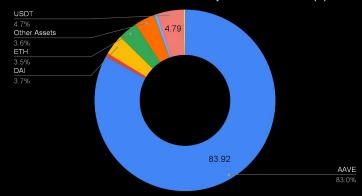

# Assets by Network - Ethereum (\$m)

#### Ethereum Network Reserve incl. Ecosystem Reserve % (\$)