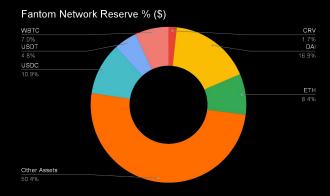

# Assets by Network - Fantom

| Fanto                   | m Reserve over time (EOM \$ Value)                                                                                                                                                                                                                                                                                                                                                                                                                                                                                                                                                                                                                                                                                                                                                                                                                                                                                                                                                                                                                                                                                                                                                                                                                                                                                                                                                                                                                                                                                                                                                                                                                                                                                                                                                                                                                                                                                                                                                                                                                                                                                             |
|-------------------------|--------------------------------------------------------------------------------------------------------------------------------------------------------------------------------------------------------------------------------------------------------------------------------------------------------------------------------------------------------------------------------------------------------------------------------------------------------------------------------------------------------------------------------------------------------------------------------------------------------------------------------------------------------------------------------------------------------------------------------------------------------------------------------------------------------------------------------------------------------------------------------------------------------------------------------------------------------------------------------------------------------------------------------------------------------------------------------------------------------------------------------------------------------------------------------------------------------------------------------------------------------------------------------------------------------------------------------------------------------------------------------------------------------------------------------------------------------------------------------------------------------------------------------------------------------------------------------------------------------------------------------------------------------------------------------------------------------------------------------------------------------------------------------------------------------------------------------------------------------------------------------------------------------------------------------------------------------------------------------------------------------------------------------------------------------------------------------------------------------------------------------|
| \$25,000 -              |                                                                                                                                                                                                                                                                                                                                                                                                                                                                                                                                                                                                                                                                                                                                                                                                                                                                                                                                                                                                                                                                                                                                                                                                                                                                                                                                                                                                                                                                                                                                                                                                                                                                                                                                                                                                                                                                                                                                                                                                                                                                                                                                |
| \$20,000 -              |                                                                                                                                                                                                                                                                                                                                                                                                                                                                                                                                                                                                                                                                                                                                                                                                                                                                                                                                                                                                                                                                                                                                                                                                                                                                                                                                                                                                                                                                                                                                                                                                                                                                                                                                                                                                                                                                                                                                                                                                                                                                                                                                |
| \$15,000 -              |                                                                                                                                                                                                                                                                                                                                                                                                                                                                                                                                                                                                                                                                                                                                                                                                                                                                                                                                                                                                                                                                                                                                                                                                                                                                                                                                                                                                                                                                                                                                                                                                                                                                                                                                                                                                                                                                                                                                                                                                                                                                                                                                |
| \$10,000 -              |                                                                                                                                                                                                                                                                                                                                                                                                                                                                                                                                                                                                                                                                                                                                                                                                                                                                                                                                                                                                                                                                                                                                                                                                                                                                                                                                                                                                                                                                                                                                                                                                                                                                                                                                                                                                                                                                                                                                                                                                                                                                                                                                |
| \$5,000 -               |                                                                                                                                                                                                                                                                                                                                                                                                                                                                                                                                                                                                                                                                                                                                                                                                                                                                                                                                                                                                                                                                                                                                                                                                                                                                                                                                                                                                                                                                                                                                                                                                                                                                                                                                                                                                                                                                                                                                                                                                                                                                                                                                |
| \$0 -<br>2 <sup>0</sup> | De troughting the troughting the troughting the strip th |

| Symbol       | EOM Balance | Increase/(Decrease) from May |  |
|--------------|-------------|------------------------------|--|
| TOKENS       | \$          | %                            |  |
| Other Assets | 9,681       | 0.8                          |  |
| DAI          | 3,245       | 16.3                         |  |
| USDC         | 2,088       | 0.4                          |  |
| ETH          | 1,624       | 4.04                         |  |
| WBTC         | 1,340       | 14.25                        |  |
| USDT         | 919         | 0.06                         |  |
| CRV          | 327         | (6.06)                       |  |
| AAVE         | 2           | 13.14                        |  |
| TOTAL        | 19,226      |                              |  |