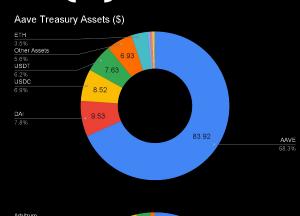

# **Aave Treasury**

A Detailed Holding Summary

| Symbol        | <b>EOM Balance</b> | Holdings |
|---------------|--------------------|----------|
| TOKENS        | \$                 | %        |
| AAVE          | 83,917,164         | 68.3     |
| DAI           | 9,530,855          | 7.76     |
| USDC          | 8,520,511          | 6.93     |
| USDT          | 7,629,719          | 6.21     |
| Other Assets  | 6,932,628          | 5.64     |
| ETH           | 4,321,741          | 3.52     |
| CRV           | 660,565            | 0.54     |
| WAVAX         | 581,568            | 0.47     |
| WBTC          | 450,344            | 0.37     |
| WMATIC        | 194,972            | 0.16     |
| Other Stables | 129,255            | 0.11     |
| Total         | \$122.9M           | 100      |

- Aave Ecosystem Reserve
- Arbitrum
- Avalanche
- Fantom
- Harmony
- Optimism
- Polygon
- Metis

The treasury composition is largely Aave (68.31%) and stablecoin assets (21.01%).