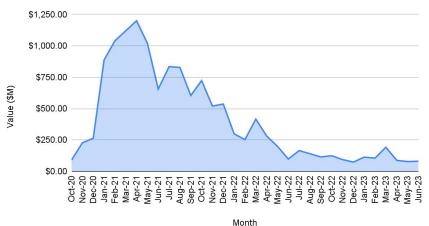

457,229,155.35   | 139,663,190.98   | 30.55%      | 317,565,964.37   | 137,730,917.46   | 1,932,273.52  |
| Avalanche | 345,772,635.76   | 100,896,718.29   | 29.18%      | 244,875,917.47   | 99,971,671.33    | 925,046.96    |
| Arbitrum  | 250,416,355.46   | 102,674,662.92   | 41.0%       | 147,741,692.54   | 99,098,931.07    | 3,575,731.85  |
| Optimism  | 130,075,561.36   | 45,054,032.23    | 34.64%      | 85,021,529.13    | 44,555,606.57    | 498,425.66    |
| Harmony   | 2,165,042.51     | 1,039,073.34     | 47.99%      | 1,125,969.17     | 1,038,933.12     | 140.22        |
| Metis     | 443,061.28       | 122,240.35       | 27.59%      | 320,820.92       | 122,240.35       | 0.0           |







# Financial Accounts





# Ecosystem Reserve

#### Aave Ecosystem Reserve over time



# Treasury Balance and Contract Information

#### **Treasury Information**

| Category               | Value                                      |
|------------------------|--------------------------------------------|
| AAVE Contract address  | 0x7fc66500c84a76ad7e9c93437bfc5ac33e2ddae9 |
| Treasury Balance (USD) | \$122.9M                                   |

#### **Aave Token information**

| Category            | Value      |
|---------------------|------------|
| Name                | AAVE       |
| Symbol              | AAVE       |
| Туре                | ERC-20     |
| Holders             | 460,845    |
| Current Price (USD) | 70.34      |
| Transfers Count     | 2,040,508  |
| Senders             | 341,775    |
| Receivers           | 460,549    |
| Total supply        | 16,000