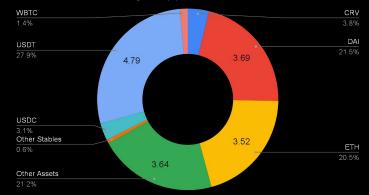

# Assets by Network - Polygon

| Symbol        | EOM Balance | Increase/(Decrease)<br>from May |
|---------------|-------------|---------------------------------|
| TOKENS        | \$          | %                               |
| USDC          | 3,818,942   | 1.5                             |
| DAI           | 3,386,387   | 0.9                             |
| USDT          | 1,388,361   | 0.64                            |
| ETH           | 477,382     | 4.93                            |
| WMATIC        | 194,972     | (9.55)                          |
| Other Assets  | 48,259      | 27.34                           |
| WBTC          | 18,922      | 21.52                           |
| CRV           | 13,644      | 5.76                            |
| Other Stables | 7,193       | 7.24                            |
| AAVE          | 710         | 24.89                           |
| TOTAL         | 9,354,772   |                                 |