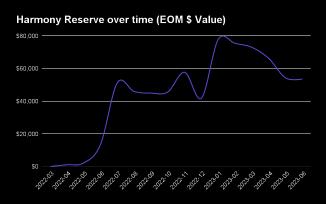

93,591) | (9,277,594) | (4,958,752) | (2,010,856) | (25,909,011) |
| Net Flows             | (3,027,125) | 120,492     | 93,038      | 2,520,734   | 510,229     | (426,226)   | (208,858)    |





**Pool Analysis** 





# Treasury Assets - All Networks USD (m)

Treasury assets across all networks have been included within the analysis and breakdown. We have split the treasury by asset and also by chain. This includes the following;

- Aave Ecosystem Reserve
- Arbitrum
- Avalanche
- Fantom
- Harmony
- Optimism
- Polygon
- Metis

The treasury composition is largely Aave (68.31%) and stablecoin assets (21.01%).







# Assets by Network - Ethereum (\$m)

#### Ethereum Network Reserve incl. Ecosystem Reserve % (\$)



#### Reserve Factor Holdings % (\$)





# Assets by Network - Harmony





| Symbol       | EOM Balance | Increase/(Decrease) from May |
|--------------|-------------|------------------------------|
| TOKENS       | \$          | %                            |
| Other Assets | 52,828      | (1.31)                       |
| USDC         | 355         | 11.23                        |
| ETH          | 281         | 4.37                         |
| WBTC         | 154         | 14.46                        |
| USDT         | 45          | (0.03)                       |
| DAI          | 9           | 0.01                         |
| AAVE         | 0           | 8.97                         |
| TOTAL        | 53,672      |                              |

# **Assets by Network - Metis**

Metis Network Reserve % (\$)







| Symbol       | EOM Balance | Increase/(Decre