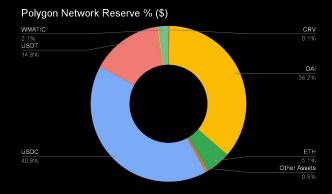

# Assets by Network - Polygon

| Symbol        | EOM Balance | Increase/(Decrease)<br>from May |
|---------------|-------------|---------------------------------|
| TOKENS        | \$          | %                               |
| USDC          | 3,818,942   | 1.5                             |
| DAI           | 3,386,387   | 0.9                             |
| USDT          | 1,388,361   | 0.64                            |
| ETH           | 477,382     | 4.93                            |
| WMATIC        | 194,972     | (9.55)                          |
| Other Assets  | 48,259      | 27.34                           |
| WBTC          | 18,922      | 21.52                           |
| CRV           | 13,644      | 5.76                            |
| Other Stables | 7,193       | 7.24                            |
| AAVE          | 710         | 24.89                           |
| TOTAL         | 9,354,772   |                                 |