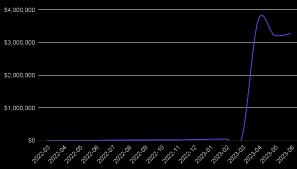

Balance | Increase/(Decrease) from May |  |
|--------------|-------------|------------------------------|--|
| TOKENS       | \$          | %                            |  |
| Other Assets | 9,681       | 0.8                          |  |
| DAI          | 3,245       | 16.3                         |  |
| USDC         | 2,088       | 0.4                          |  |
| ETH          | 1,624       | 4.04                         |  |
| WBTC         | 1,340       | 14.25                        |  |
| USDT         | 919         | 0.06                         |  |
| CRV          | 327         | (6.06)                       |  |
| AAVE         | 2           | 13.14                        |  |
| TOTAL        | 19,226      |                              |  |

# **Assets by Network - Arbitrum**







| Symbol | EOM Balance | Increase/(Decrease)<br>from May |  |
|--------|-------------|---------------------------------|--|
| TOKENS | \$          | %                               |  |
| ARB    | 3,118,957   | 0.52                            |  |
| ETH    | 62,256      | 41.87                           |  |
| USDC   | 45,118      | 29.07                           |  |
| WBTC   | 28,675      | 21.63                           |  |
| USDT   | 22,535      | 21.73                           |  |
| DAI    | 6,371       | 22.09                           |  |
| AAVE   | 115         | 10.41                           |  |
| TOTAL  | 3,284,027   |                                 |  |

# **Assets by Network - Optimism**



#### Optimism Reserve over time (EOM \$ Value)



| Symbol        | EOM Balan