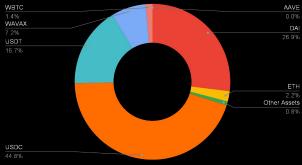

# **Aave Treasury**

A Detailed Holding Summary

| Symbol        | <b>EOM Balance</b> | Holdings |
|---------------|--------------------|----------|
| TOKENS        | \$                 | %        |
| AAVE          | 83,917,164         | 68.3     |
| DAI           | 9,530,855          | 7.76     |
| USDC          | 8,520,511          | 6.93     |
| USDT          | 7,629,719          | 6.21     |
| Other Assets  | 6,932,628          | 5.64     |
| ETH           | 4,321,741          | 3.52     |
| CRV           | 660,565            | 0.54     |
| WAVAX         | 581,568            | 0.47     |
| WBTC          | 450,344            | 0.37     |
| WMATIC        | 194,972            | 0.16     |
| Other Stables | 129,255            | 0.11     |
| Total         | \$122.9M           | 100      |

# Treasury Assets - All Networks USD (m)

Treasury assets across all networks have been included within the analysis and breakdown. We have split the treasury by asset and also by chain. This includes the following;

- Aave Ecosystem Reserve
- Arbitrum
- Avalanche
- Fantom
- Harmony
- Optimism
- Polygon
- Metis

The treasury composition is largely Aave (68.31%) and stablecoin assets (21.01%).