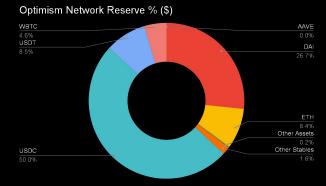

# **Assets by Network - Optimism**

#### Optimism Reserve over time (EOM \$ Value)

| Symbol        | EOM Balance | Increase/(Decrease)<br>from May |  |
|---------------|-------------|---------------------------------|--|
| TOKENS        | \$          | %                               |  |
| USDC          | 509,455     | 1.08                            |  |
| DAI           | 271,675     | 0.35                            |  |
| USDT          | 86,848      | 2.06                            |  |
| ETH           | 85,725      | 11.16                           |  |
| WBTC          | 47,194      | 14.38                           |  |
| Other Stables | 16,290      | 3.44                            |  |
| Other Assets  | 2,014       | 11.58                           |  |
| AAVE          | 33          | 75.72                           |  |
| TOTAL         | 1,019,234   |                                 |  |